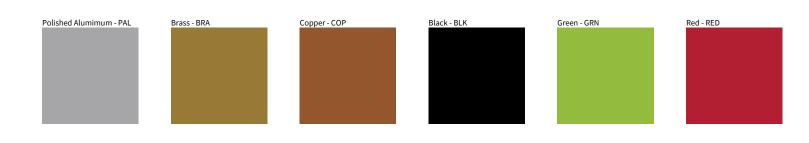

## **ZANEEN**.

**APPLE MOOD SUSPENSION** 

PROJECT TYPE NOTES QUANTITY DATE

Digital: Not all screens are calibrated the same, and therefore, colors will appear differently between screens.

Physical: When texture is involved, there will be variations in color, character and tone within a product series and between product families.

Brass, nickel and copper are natural minerals and can potentially change color and show marks over time. We cannot guarantee the color appearance as the material transforms.

Zaneen Group Inc. © 2024, T 1800-388-3382, F 416-247-9319, www.zaneen.com